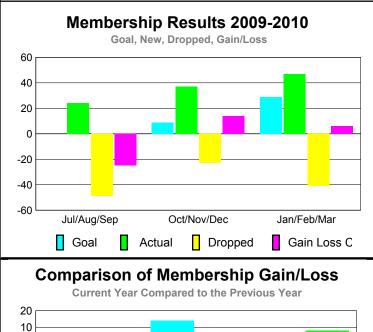

## YTD Status Quo Clubs 2009-2010

| MEMBERSHIP  |             |             |                   |             |             |  |  |
|-------------|-------------|-------------|-------------------|-------------|-------------|--|--|
|             |             | Member      | <u>Membership</u> |             |             |  |  |
|             |             | 200         | 2008-2009         |             |             |  |  |
|             |             |             |                   |             |             |  |  |
|             | Net         | Actual      | Actual            | Gain/       | Gain/       |  |  |
| 7.5         | Memb        | New         | Dropped           | Loss of     | Loss of     |  |  |
| Month       | <u>Goal</u> | <u>Memb</u> | <u>Memb</u>       | <u>Memb</u> | <u>Memb</u> |  |  |
| Jul/Aug/Sep | 0           | 24          | -49               | -25         | -51         |  |  |
| Oct/Nov/Dec | 9           | 37          | -23               | 14          | -23         |  |  |
| Jan/Feb/Mar | 29          | 47          | -41               | 6           | 8           |  |  |
| Totals      | 38          | 108         | -113              | -5          | -66         |  |  |