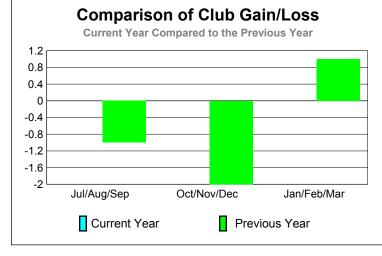

## GMT: TERRY GRAHAM Location: ONTARIO GMT CA: 2

|             |                     | <u>Club</u><br>200     | <u>Clubs</u><br><b>2008-2009</b> |                           |                           |
|-------------|---------------------|------------------------|----------------------------------|---------------------------|---------------------------|
| Month       | New<br>Club<br>Goal | Actual<br>New<br>Clubs | Actual<br>Dropped<br>Clubs       | Gain/<br>Loss of<br>Clubs | Gain/<br>Loss of<br>Clubs |
| Jul/Aug/Sep | 0                   | 0                      | 0                                | 0                         | <u></u><br>-1             |
| Oct/Nov/Dec | 0                   | 0                      | 0                                | 0                         | -2                        |
| Jan/Feb/Mar | 1                   | 0                      | 0                                | 0                         | 1                         |

**CLUBS** 