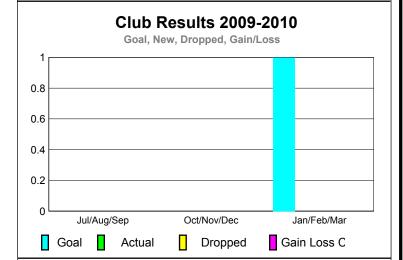

## GMT: TERRY GRAHAM Location: ONTARIO GMT CA: 2

|             |                     | <u>Club</u><br>200     | <u>Clubs</u><br><b>2008-2009</b> |                           |                           |
|-------------|---------------------|------------------------|----------------------------------|---------------------------|---------------------------|
| Month       | New<br>Club<br>Goal | Actual<br>New<br>Clubs | Actual<br>Dropped<br>Clubs       | Gain/<br>Loss of<br>Clubs | Gain/<br>Loss of<br>Clubs |
| Jul/Aug/Sep | 0                   | 0                      | 0                                | 0                         | <u></u><br>-1             |
| Oct/Nov/Dec | 0                   | 0                      | 0                                | 0                         | -2                        |
| Jan/Feb/Mar | 1                   | 0                      | 0                                | 0                         | 1                         |

**CLUBS** 